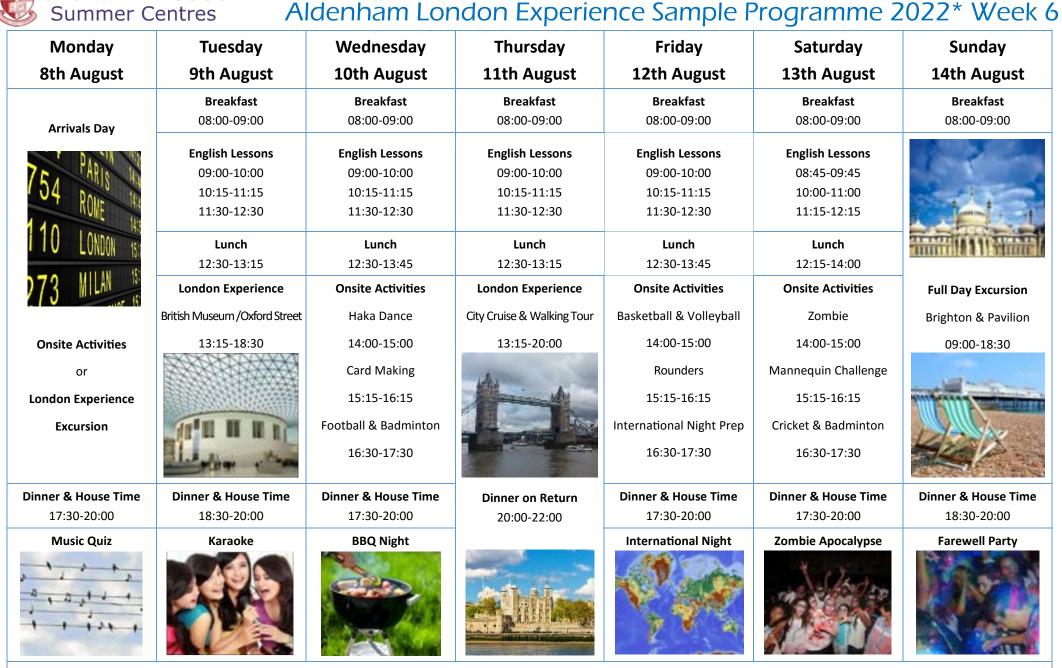

#### Aldenham London Experience Sample Programme 2022\* Week 5 Summer Centres Monday Tuesday Wednesday Thursday Friday Saturday Sunday **1st August** 2nd August **3rd August** 4th August **5th August** 6th August **7th August** Breakfast Breakfast Breakfast Breakfast Breakfast Breakfast 08:00-09:00 08:00-09:00 08:00-09:00 08:00-09:00 08:00-09:00 08:00-09:00 **Arrivals Day English Lessons English Lessons English Lessons English Lessons English Lessons** 09:00-10:00 09:00-10:00 09:00-10:00 09:00-10:00 08:45-09:45 10:15-11:15 10:15-11:15 10:15-11:15 10:15-11:15 10:00-11:00 11:30-12:30 11:30-12:30 11:30-12:30 11:30-12:30 11:15-12:15 Lunch Lunch Lunch Lunch Lunch 12:30-13:15 12:30-13:45 12:30-13:15 12:30-13:45 12:15-14:00 London Experience **Onsite Activities** London Experience **Onsite Activities Onsite Activities Full Day Excursion** Westminster Walking Tour TV Commercials Science Museum /Hyde Park Harry Potter Night Preparation Teambuilding Cambridge & Punting 14:00-15:00 13:15-18:30 14:00-15:00 13:15-20:00 14:00-15:00 **Onsite Activities** 09:00-18:30 Movie Posters Ouidditch Mannequin Challenge or 15:15-16:15 15:15-16:15 15:15-16:15 **London Experience** Volleyball & Basketball Harry Potter Stop Motion Cricket & Badminton Excursion 16:30-17:30 16:30-17:30 16:30-17:30 **Dinner & House Time Dinner & House Time Dinner & House Time** Dinner & House Time **Dinner & House Time Dinner & House Time Dinner on Return** 17:30-20:00 18:30-20:00 17:30-20:00 17:30-20:00 17:30-20:00 18:30-20:00 20:00-22:00 **BBQ** Night **Carnival Night** Scavenger Hunt Disco Games Night Film Night

Lights Out 22:30

\*Programme subject to change. Lessons may be in the mornings or afternoons

Churchill House

Lights Out 22:30

\*Programme subject to change. Lessons may be in the mornings or afternoons

Churchill House